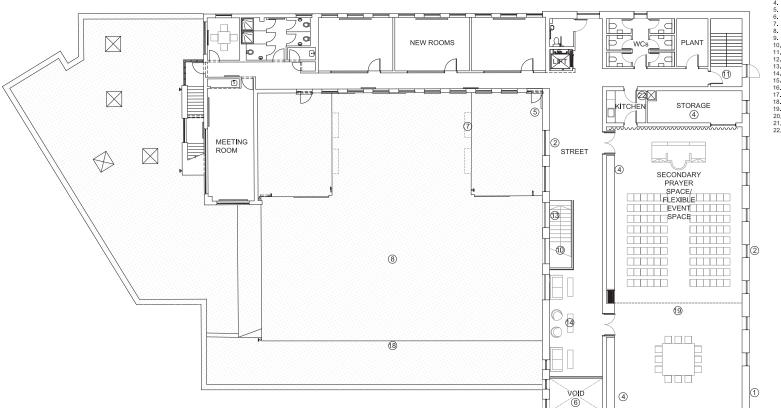

## First Floor Plan

12

2

LEGEND

1.

## New brick cavity walls

## New block cavity wars New windows New internal structure Internal storage

- New ladder New double height entrance space New actuator control windows at high level in shul

dmfk

- New roof finished throughout
- New trees
  New feature staircase
- 11. New escape/ back of house stalr
- New feature window at corner
  New clerestory windows above existing shull wall
- 14. Flexible seating area
- France Scaling and a
  Grass block pavers
  New external seating and planting
  New beds for climbing plants

- Refurblsh existing windows & replace opening mechanism
  Silding folding partition (subject to fire escape/ structural design)
- 20. New Community Accessible WC
- 21. Timber bin store
- 22. New dumb waiter

Scale @ A1 Scale @ A3 0.0 1.0 2.0 3.0 4.0 5.0 metre 1:100 1:200 ≥(-)